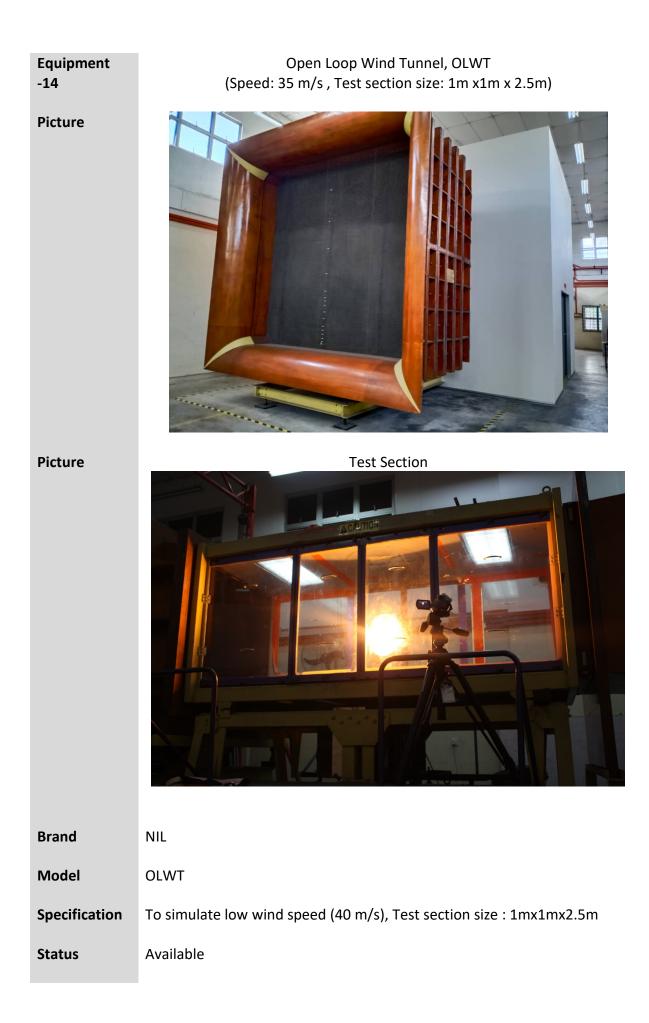

| Charge Rate (RM) |                                    |          |
|------------------|------------------------------------|----------|
| Unit             | Category                           | Per Hour |
| Α                | UPM's Student, Staff, Association, | 1370.00  |
|                  | UPM's Faculties, Institution and   |          |
|                  | Schools                            |          |
| В                | Government Agencies, Statutory     | 1820.00  |
|                  | Body                               |          |
| С                | Private sectors, Individual, UPM's | 2280.00  |
|                  | Subsidiaries, Union, Government's  |          |
|                  | Business Body                      |          |
|                  |                                    |          |
| Contact          |                                    |          |
| Person In        | Saffairus Salih                    |          |
| charge           |                                    |          |
| Tel. No          | 603-9769 6469                      |          |
|                  |                                    |          |
| E-mail           | saffairus@upm.edu.my               |          |
| Makmal           | Makmal Aerodinamik, Blok H, KAA001 |          |
| Location         | LOCATION                           |          |